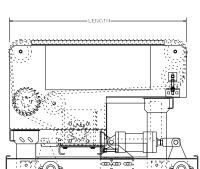

## **SPECIFICATIONS**

TRANSFER ARM: 10 ga. formed channel.

TRANSFER BELT: "B" section V-belt.

**STANDARD LENGTHS:** 3', 4', 5', 6', 7'

and 8' unit lengths.

V-BELT CENTERS: 18"

**CENTER DRIVE:** Allows reversible unit

operation.

LIFT: Positive type.

**BEARINGS:** Heavy duty, lubricated, ball bearing unit with cast iron housings.

**BELT SPEED:** 35 FPM constant.

**MOTOR DRIVE:** 1/2 HP, 230/460/3, 60 cycle, ODP right angle gear motor.

FLOOR SUPPORTS: Integral part of unit, with adjustment of 18" to 20" top of

V-belt (down position).

**CAPACITY:** Unit load not to exceed

500 lbs.

**ELECTRICAL CONTROLS:** Optional.

|        | :- |   |    |     |   |   |   |     |    | ٠.  |     |    | ٠. |    |     | -  | ٠. | -  |     |      | - | ٠.  | ٠.  | ٠. | ٠. |     | ٠. | ٠.     | ٠.  |       | 1  |
|--------|----|---|----|-----|---|---|---|-----|----|-----|-----|----|----|----|-----|----|----|----|-----|------|---|-----|-----|----|----|-----|----|--------|-----|-------|----|
| _      | -  | _ | Ť  | 7   | - | ; | i |     |    | : : | 7   |    |    | 31 | 7   | Ī  | ï  | ï  | 7   | 7    |   | : 1 | 77  | 1  | ï  | n   | 7  | 77     | 1   | 1     |    |
|        |    | : | 1  | - 1 |   | : | Ш | 1   |    | :   | 1   |    |    | 1  | 1   |    |    | :  | - 1 | - 1  |   | :   | :   | :  |    |     | 1  | - 1    | - 1 | 1     |    |
|        |    | : | 1  | - 1 |   | : | Н | 1   |    | :   | 1   |    |    | 1  |     | ı  |    | ÷  | - 1 | - 1  |   | :   | 1   | 1  | ı  |     | 1  | - 1    | - 1 | - 1   |    |
| ,      |    | : | 1  | - 1 |   | : | Ш | 1   |    | :   |     |    | :  | ÷  | 1   |    |    | ÷  | - 1 | - 1  |   | :   | 1   | :  |    | ı   | 1  | - 1    | - 1 |       |    |
| Ξ      |    | : | ÷  | - 1 |   | : | Ш | - ; |    | :   | - ; |    | :  | ÷  | ÷   |    | ı  | ÷  | - 1 | - ;  |   | :   |     | ÷  |    | ı.  | 1  | - ;    | - ; | - 1   |    |
| LENGTH |    |   | ÷  | - 1 |   |   | Ш | - 1 |    |     | 1   |    |    | ÷  | ÷   |    |    | ÷  | - 1 | - 1  |   |     | 1   | ÷  |    |     | i  | 1      | - 1 |       |    |
| Ш      |    |   | ÷  | ÷   |   |   | Ш | - 1 |    |     | ÷   |    |    | ÷  | ÷   |    |    | i  |     | ÷    |   |     | ÷   | i  |    |     | ÷  |        | - 1 |       |    |
| 1      |    | : | 1  | - 1 |   | : | Ш | 1   |    | :   | 1   |    |    | 1  | 1   |    |    | :  | - 1 | - 1  |   | :   | 1   | :  |    |     | 1  | 1      | 1   | 1     |    |
|        |    | : | 1  | - 1 |   | : | Н | 1   |    | :   | 1   |    |    | 1  | 1   | ı  |    | :  | - 1 | - 1  |   | :   | :   | :  | ı  | Н   | 1  | - 1    | - 1 | 1     |    |
|        |    | : | 1  | - 1 |   | : | Ш | - ; |    | :   | 1   |    |    | ÷  | - 1 |    |    | ÷  | - ; | - ;  |   |     | 1   | ÷  |    |     | 1  | - 1    | - 1 | - 1   |    |
|        | ٠. | - | ٠. |     | ~ | - | Ē | - 5 | Ç, | ė.  | - 5 | w  | ٠. | ×  | w.  | Į. | ۳_ | ١, | ъė. | ٠. ١ | w | ٠.  | باز | ٠. | Į. | Ų., | 5  | . يُدو | ٠.١ | ياريد | ٠, |
|        | ٠. |   | -  |     |   |   | † |     | -  |     |     |    |    |    |     |    | -  | •  |     |      |   |     |     |    | -  | -   |    |        |     |       | ,  |
|        |    |   |    |     |   |   | ŀ | _   |    |     |     | RΑ |    |    | _   | -  |    | _  |     | STI  |   |     |     | _  |    |     |    |        |     |       |    |
|        |    |   |    |     |   |   | ı |     | С  | Εſ  | ųΤ  | ΕF | LI | ΝE |     | -  |    |    | CE  | NT   | E | ٦L  | INE |    |    |     |    |        |     |       |    |