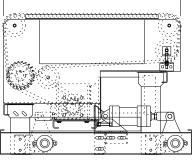

## **SPECIFICATIONS**

TRANSFER ARM: 10 ga. formed channel.

TRANSFER BELT: "B" section V-belt.

**STANDARD LENGTHS:** 3', 4', 5', 6', 7'

and 8' unit lengths.

V-BELT CENTERS: 18"

**CENTER DRIVE:** Allows reversible unit

operation.

LIFT: Positive type.

**BEARINGS:** Heavy duty, lubricated, ball bearing unit with cast iron housings.

**BELT SPEED:** 35 FPM constant.

**MOTOR DRIVE:** 1/2 HP, 230/460/3, 60 cycle, ODP right angle gear motor.

FLOOR SUPPORTS: Integral part of unit, with adjustment of 18" to 20" top of

V-belt (down position).

**CAPACITY:** Unit load not to exceed

500 lbs.

**ELECTRICAL CONTROLS:** Optional.

|        | :- |   |    |     |   |   |   |     |    | ٠.  |     |    | ٠. |    |     | -  | ٠. | -  |     |      | - | ٠.  | ٠.  | ٠. | ٠. |     | ٠. | ٠.     | ٠.  |       | 1  |
|--------|----|---|----|-----|---|---|---|-----|----|-----|-----|----|----|----|-----|----|----|----|-----|------|---|-----|-----|----|----|-----|----|--------|-----|-------|----|
| _      | -  | _ | Ť  | 7   | - | ; | i |     |    | : : | 7   |    |    | 31 | 7   | Ī  | ï  | ï  | 7   | 7    |   | : 1 | 77  | 1  | ï  | n   | 7  | 77     | 1   | 1     |    |
|        |    | : | 1  | - 1 |   | : | Ш | 1   |    | :   | 1   |    |    | 1  | 1   |    |    | :  | - 1 | - 1  |   | :   | :   | :  |    |     | 1  | - 1    | - 1 | 1     |    |
|        |    | : | 1  | - 1 |   | : | Н | 1   |    | :   | 1   |    |    | 1  |     | ı  |    | ÷  | - 1 | - 1  |   | :   | 1   | 1  | ı  |     | 1  | - 1    | - 1 | - 1   |    |
| ,      |    | : | 1  | - 1 |   | : | Ш | 1   |    | :   |     |    | :  | ÷  | 1   |    |    | ÷  | - 1 | - 1  |   | :   | 1   | :  |    | ı   | 1  | - 1    | - 1 |       |    |
| Ξ      |    | : | ÷  | - 1 |   | : | Ш | - ; |    | :   | - ; |    | :  | ÷  | ÷   |    | ı  | ÷  | - 1 | - ;  |   | :   |     | ÷  |    | ı.  | 1  | - ;    | - ; | - 1   |    |
| LENGTH |    |   | ÷  | - 1 |   |   | Ш | - 1 |    |     | 1   |    |    | ÷  | ÷   |    |    | ÷  | - 1 | - 1  |   |     | 1   | ÷  |    |     | i  | 1      | - 1 |       |    |
| Ш      |    |   | ÷  | ÷   |   |   | Ш | - 1 |    |     | ÷   |    |    | ÷  | ÷   |    |    | i  |     | ÷    |   |     | ÷   | i  |    |     | ÷  |        | - 1 |       |    |
| 1      |    | : | 1  | - 1 |   | : | Ш | 1   |    | :   | 1   |    |    | 1  | 1   |    |    | :  | - 1 | - 1  |   | :   | 1   | :  |    |     | 1  | 1      | 1   | 1     |    |
|        |    | : | 1  | - 1 |   | : | Н | 1   |    | :   | 1   |    |    | 1  | 1   | ı  |    | :  | - 1 | - 1  |   | :   | :   | :  | ı  | Н   | 1  | - 1    | - 1 | 1     |    |
|        |    | : | 1  | - 1 |   | : | Ш | - ; |    | :   | 1   |    |    | ÷  | - 1 |    |    | ÷  | - ; | - ;  |   |     | 1   | ÷  |    |     | 1  | - 1    | - 1 | - 1   |    |
|        | ٠. | - | ٠. |     | ~ | - | Ē | - 5 | Ç, | ė.  | - 5 | w  | ٠. | ×  | w.  | Į. | ۳_ | ١, | ъė. | ٠. ١ | w | ٠.  | باز | ٠. | Į. | Ų., | 5  | . يُدو | ٠.١ | ياريد | ٠, |
|        | ٠. |   | -  |     |   |   | † |     | -  |     |     |    |    |    |     |    | -  | •  |     |      |   |     |     |    | -  | -   |    |        |     |       | ,  |
|        |    |   |    |     |   |   | ŀ | _   |    |     |     | RΑ |    |    | _   | -  |    | _  |     | STI  |   |     |     | _  |    |     |    |        |     |       |    |
|        |    |   |    |     |   |   | ı |     | С  | Εſ  | ųΤ  | ΕF | LI | ΝE |     | -  |    |    | CE  | NT   | E | ٦L  | INE |    |    |     |    |        |     |       |    |