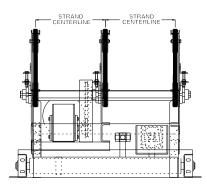

FLOOR SUPPORTS: Integral part of unit, with adjustment of 18" to 20" top of

V-belt (down position).

**CAPACITY:** Unit load not to exceed

500 lbs.

**ELECTRICAL CONTROLS:** Optional.

|        | :- |   |    |     |   |   |   |     |    | ٠.  |     |    | ٠. |    |     | -  | ٠. | -  |     |      | - | ٠.  | ٠.  | ٠. | ٠. |     | ٠. | ٠.     | ٠.  |       | 1  |
|--------|----|---|----|-----|---|---|---|-----|----|-----|-----|----|----|----|-----|----|----|----|-----|------|---|-----|-----|----|----|-----|----|--------|-----|-------|----|
| _      | -  | _ | Ť  | 7   | - | ; | i |     |    | : : | 7   |    |    | 31 | 7   | Ī  | ï  | ï  | 7   | 7    |   | : 1 | 77  | 1  | ï  | n   | 7  | 77     | 1   | 1     |    |
|        |    | : | 1  | - 1 |   | : | Ш | 1   |    | :   | 1   |    |    | 1  | 1   |    |    | :  | - 1 | - 1  |   | :   | :   | :  |    |     | 1  | - 1    | - 1 | 1     |    |
|        |    | : | 1  | - 1 |   | : | Н | 1   |    | :   | 1   |    |    | 1  |     | ı  |    | ÷  | - 1 | - 1  |   | :   | 1   | 1  | ı  |     | 1  | - 1    | - 1 | - 1   |    |
| ,      |    | : | 1  | - 1 |   | : | Ш | 1   |    | :   |     |    | :  | ÷  | 1   |    |    | ÷  | - 1 | - 1  |   | :   | 1   | :  |    | ı   | 1  | - 1    | - 1 |       |    |
| Ξ      |    | : | ÷  | - 1 |   | : | Ш | - ; |    | :   | - ; |    | :  | ÷  | ÷   |    | ı  | ÷  | - 1 | - ;  |   | :   |     | ÷  |    | ı.  | 1  | - ;    | - ; | - 1   |    |
| LENGTH |    |   | ÷  | - 1 |   |   | Ш | - 1 |    |     | 1   |    |    | ÷  | ÷   |    |    | ÷  | - 1 | - 1  |   |     | 1   | ÷  |    |     | i  | 1      | - 1 |       |    |
| Ш      |    |   | ÷  | ÷   |   |   | Ш | - 1 |    |     | ÷   |    |    | ÷  | ÷   |    |    | i  |     | ÷    |   |     | ÷   | i  |    |     | ÷  |        | - 1 |       |    |
| 1      |    | : | 1  | - 1 |   | : | Ш | 1   |    | :   | 1   |    |    | 1  | 1   |    |    | :  | - 1 | - 1  |   | :   | 1   | :  |    |     | 1  | 1      | 1   | 1     |    |
|        |    | : | 1  | - 1 |   | : | Н | 1   |    | :   | 1   |    |    | 1  | 1   | ı  |    | :  | - 1 | - 1  |   | :   | :   | :  | ı  | Н   | 1  | - 1    | - 1 | 1     |    |
|        |    | : | 1  | - 1 |   | : | Ш | - ; |    | :   | 1   |    |    | ÷  | - 1 |    |    | ÷  | - ; | - ;  |   |     | 1   | ÷  |    |     | 1  | - 1    | - 1 | - 1   |    |
|        | ٠. | - | ٠. |     | ~ | - | Ē | - 5 | Ç, | ė.  | - 5 | w  | ٠. | ×  | w.  | Į. | ۳_ | ١, | ъė. | ٠. ١ | w | ٠.  | باز | ٠. | Į. | Ų., | 5  | . يُدو | ٠.١ | ياريد | ٠, |
|        | ٠. |   | -  |     |   |   | † |     | -  |     |     |    |    |    |     |    | -  | •  |     |      |   |     |     |    | -  | -   |    |        |     |       | ,  |
|        |    |   |    |     |   |   | ŀ | _   |    |     |     | RΑ |    |    | _   | -  |    | _  |     | STI  |   |     |     | _  |    |     |    |        |     |       |    |
|        |    |   |    |     |   |   | ı |     | С  | Εſ  | ųΤ  | ΕF | LI | ΝE |     | -  |    |    | CE  | NT   | E | ٦L  | INE |    |    |     |    |        |     |       |    |

## **OPTIONAL EQUIPMENT**

STRANDS: 2, 4 or more.

STRAND CENTER: 12", 24" or as

required by application.

BELT SPEED: 35-120 FPM, constant speed (specify). Other constant or variable speed available. NOTE: CAPACITY CHANGES WITH SPEED.