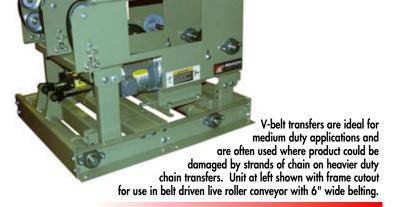

## 90° 3-STRAND V-BELT TRANSFER

## **SPECIFICATIONS**

TRANSFER ARM: 10 ga. formed channel.

TRANSFER BELT: "B" section V-belt.

**STANDARD LENGTHS:** 3', 4', 5', 6', 7'

and 8' unit lengths.

V-BELT CENTERS: 18"

**CENTER DRIVE:** Allows reversible unit

operation.

LIFT: Positive type.

**BEARINGS:** Heavy duty, lubricated, ball bearing unit with cast iron housings.

**BELT SPEED:** 35 FPM constant.

**MOTOR DRIVE:** 1/2 HP, 230/460/3, 60 cycle, ODP right angle gear motor.

FLOOR SUPPORTS: Integral part of unit, with adjustment of 18" to 20" top of

V-belt (down position).

**CAPACITY:** Unit load not to exceed

500 lbs.

**ELECTRICAL CONTROLS:** Optional.

|        | :- |   |    |     |   |   |   |     |    | ٠.  |     |    | ٠. |    |     | -  | ٠. | -  |     |      | - | ٠.  | ٠.  | ٠. | ٠. |     | ٠. | ٠.     | ٠.  |       | 1  |
|--------|----|---|----|-----|---|---|---|-----|----|-----|-----|----|----|----|-----|----|----|----|-----|------|---|-----|-----|----|----|-----|----|--------|-----|-------|----|
| _      | -  | _ | Ť  | 7   | - | ; | i |     |    | : : | 7   |    |    | 31 | 7   | Ī  | ï  | ï  | 7   | 7    |   | : 1 | 77  | 1  | ï  | n   | 7  | 77     | 1   | 1     |    |
|        |    | : | 1  | - 1 |   | : | Ш | 1   |    | :   | 1   |    |    | 1  | 1   |    |    | :  | - 1 | - 1  |   | :   | :   | :  |    |     | 1  | - 1    | - 1 | 1     |    |
|        |    | : | 1  | - 1 |   | : | Н | 1   |    | :   | 1   |    |    | 1  |     | ı  |    | ÷  | - 1 | - 1  |   | :   | 1   | 1  | ı  |     | 1  | - 1    | - 1 | - 1   |    |
| ,      |    | : | 1  | - 1 |   | : | Ш | 1   |    | :   |     |    | :  | ÷  | 1   |    |    | ÷  | - 1 | - 1  |   | :   | 1   | :  |    | ı   | 1  | - 1    | - 1 |       |    |
| Ξ      |    | : | ÷  | - 1 |   | : | Ш | - ; |    | :   | - ; |    | :  | ÷  | ÷   |    | ı  | ÷  | - 1 | - ;  |   | :   |     | ÷  |    | ı.  | 1  | - ;    | - ; | - 1   |    |
| LENGTH |    |   | ÷  | - 1 |   |   | Ш | - 1 |    |     | 1   |    |    | ÷  | ÷   |    |    | ÷  | - 1 | - 1  |   |     | 1   | ÷  |    |     | i  | 1      | - 1 |       |    |
| Ш      |    |   | ÷  | ÷   |   |   | Ш | - 1 |    |     | ÷   |    |    | ÷  | ÷   |    |    | i  |     | ÷    |   |     | ÷   | i  |    |     | ÷  |        | - 1 |       |    |
| 1      |    | : | 1  | - 1 |   | : | Ш | 1   |    | :   | 1   |    |    | 1  | 1   |    |    | :  | - 1 | - 1  |   | :   | 1   | :  |    |     | 1  | 1      | 1   | 1     |    |
|        |    | : | 1  | - 1 |   | : | Н | 1   |    | :   | 1   |    |    | 1  | 1   | ı  |    | :  | - 1 | - 1  |   | :   | :   | :  | ı  | Н   | 1  | - 1    | - 1 | 1     |    |
|        |    | : | 1  | - 1 |   | : | Ш | - ; |    | :   | 1   |    |    | ÷  | - 1 |    |    | ÷  | - ; | - ;  |   |     | 1   | ÷  |    |     | 1  | - 1    | - 1 | - 1   |    |
|        | ٠. | - | ٠. |     | ~ | - | Ē | - 5 | Ç, | ė.  | - 5 | w  | ٠. | ×  | w.  | Į. | ۳_ | ١, | ъė. | ٠. ١ | w | ٠.  | باز | ٠. | Į. | Ų., | 5  | . يُدو | ٠.١ | ياريد | ٠, |
|        | ٠. |   | -  |     |   |   | † |     | -  |     |     |    |    |    |     |    | -  | •  |     |      |   |     |     |    | -  | -   |    |        |     |       | ,  |
|        |    |   |    |     |   |   | ŀ | _   |    |     |     | RΑ |    |    | _   | -  |    | _  |     | STI  |   |     |     | _  |    |     |    |        |     |       |    |
|        |    |   |    |     |   |   | ı |     | С  | Εſ  | ųΤ  | ΕF | LI | ΝE |     | -  |    |    | CE  | NT   | E | ٦L  | INE |    |    |     |    |        |     |       |    |