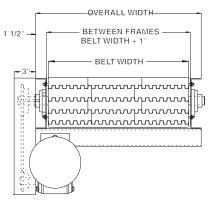

**BED:** 7" x 1-1/2" x 7 ga. channel frame with open style bed construction and UHMW wearstrips mounted to longitudinal channels.

**TAKE-UP:** Catenary type located at discharge end.

**RETURN ROLLERS:** 1.9" dia. x 16 ga. steel, model 196S, adjustable with rubber sleeves.