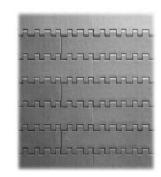

## **SPECIFICATIONS**

**BELTING:** Series 1200 flat top gray polypropylene belt.

**DRIVE SPROCKETS:** 10.2" pitch dia. with 2.5" square bore.

**TAIL SPROCKETS:** 10.2" pitch dia. with 2.5" square bore.

**END DRIVE:** Allows one-direction (unit) operation.