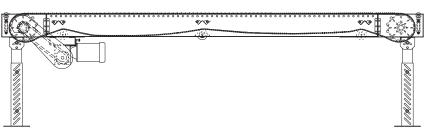

**BED:** 7" x 1-1/2" x 7 ga. channel frame with open style bed construction and UHMW wearstrips mounted to longitudinal channels.

**TAKE-UP:** Catenary type located at discharge end.

**RETURN ROLLERS:** 1.9" dia. x 16 ga. steel, model 196S, adjustable with rubber sleeves.

**BEARINGS:** Drive and tail shaft bearings are precision, heavy duty, lubricated, ball bearing units with cast iron housings.

FLOOR SUPPORTS: See Conveyor

Accessories.

**BELT SPEED:** 35 FPM, constant.

**MOTOR DRIVE:** 1/3 HP, 230/460/3, 60 cycle, ODP right angle gear motor.

**ROLLER CHAIN:** Drive shaft is driven by No. 50 roller chain for 1-1/2 HP or less and No. 60 chain on larger drives. Chain take-up provided on motor base.

**ELECTRICAL CONTROLS:** Optional.