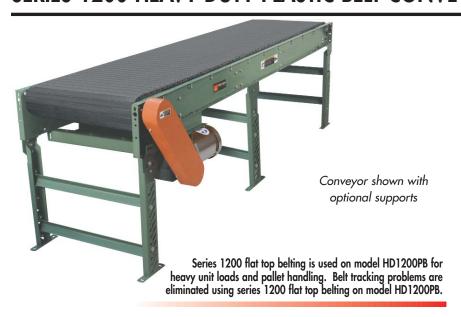

## **MODEL HD1200PB**

## SERIES 1200 HEAVY DUTY PLASTIC BELT CONVEYOR









## **SPECIFICATIONS**

**BELTING:** Series 1200 flat top gray polypropylene belt.

**DRIVE SPROCKETS:** 10.2" pitch dia. with 2.5" square bore.

**TAIL SPROCKETS:** 10.2" pitch dia. with 2.5" square bore.

**END DRIVE:** Allows one-direction (unit) operation.

**BED:** 7" x 1-1/2" x 7 ga. channel frame with open style bed construction and UHMW wearstrips mounted to longitudinal channels.

**TAKE-UP:** Catenary type located at discharge end.

**RETURN ROLLERS:** 1.9" dia. x 16 ga. steel, model 196S, adjustable with rubber sleeves.

**BEARINGS:** Drive and tail shaft bearings are precision, heavy duty, lubricated, ball bearing units with cast iron housings.

FLOOR SUPPORTS: See Conveyor

Accessories.

**BELT SPEED:** 35 FPM, constant.

**MOTOR DRIVE:** 1/3 HP, 230/460/3, 60 cycle, OD